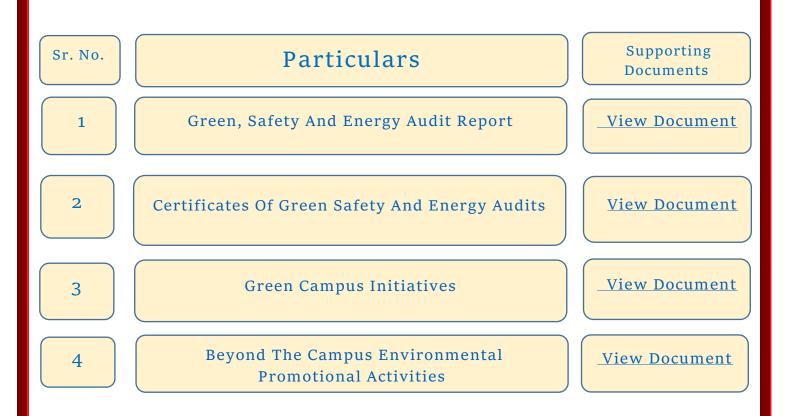

#### 7.1.3

Quality audits on environment and energy regularly undertaken by the Institution.The institutional environment and energy initiatives are confirmed through the following 1. Green audit / Environment audit, 2. Energy audit 3. Clean and green campus initiatives

4. Beyond the campus environmental promotion

SELF STUDY REPORT FOR NAAC ACCREDITATION - CYCLE - 4

Metric - 7.1.3

## LIST OF SUPPORTING DOCUMENTS

K.E.S.A.P ice College Nagothane, Dist. Raigad (M.S.)

SELF STUDY REPORT FOR NAAC ACCREDITATION - CYCLE - 4